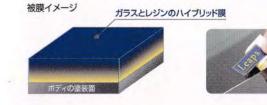

### 塗装の輝きを深める光沢膜

塗装表面にガラスの被膜を形成し 塗装の輝きプラスアルファの 深みある光沢感・艶感を生み出します。

排気ガスなど都市型の油汚れに強く 付着した汚れも洗車で簡単に落とすことが できます。水アカもつきにくくボディ本来の 艶を守ります。

Leapsは大気中の水分と反応し ガラスとレジンのハイブリッド膜を形成します。 これにより美しい艶感を生み出し また撥水効果は長期持続します。